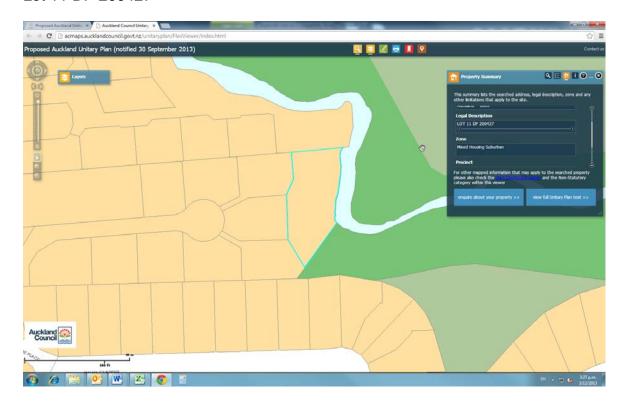

| Public Open Space-            |
|    | I Idli 3/223             | Conservation                  |
| 50 | Lot 254 DD 24400         |                               |
| 50 | Lot 254 DP 31409         | Rezone from General           |
|    |                          | Coastal Marine and Single     |
|    |                          | House to Public Open Space    |
|    |                          | Zone – Conservation           |
|    |                          |                               |
|    |                          |                               |



## Lot 8 DP 183849



## Lot 14 DP 42177



## Pt Crown Land Survey Office Plan 39785





#### Lot 7 DP 208492





## Lot 4 DP 204593









#### Lot 101 DP 160270



#### Lot 11 DP 181229













#### Lot 11 DP 200427





#### Section 5 SO 69908



#### Lot 5 DP 165102





#### Lot 15 DP 42177



## Crown Land Survey Office Plan 44539





#### Lot 7 DP 150070





### Lot 10 DP 141998









#### Lot 5 DP 324368



### Lot 4 DP 190692



### Lot 2 DP 342285



### Section 6 SO 399463



### Lot 4 DP 162358



### Lot 3 DP 400205



### Section 1 SO 410328



### Lot 3 DP 407577



### Section 3 SO 423050



### Section 1 SO 436643



### Section 4 SO 443351



### Lot 3 DP 448541



### Lot 2 DP 455590



### Section 2 SO 458825



### Lot 10 DP 177081



### Lot 1 DP 155254



# Crown Land Survey Office Plan 37229



### Lot 254 DP 31409