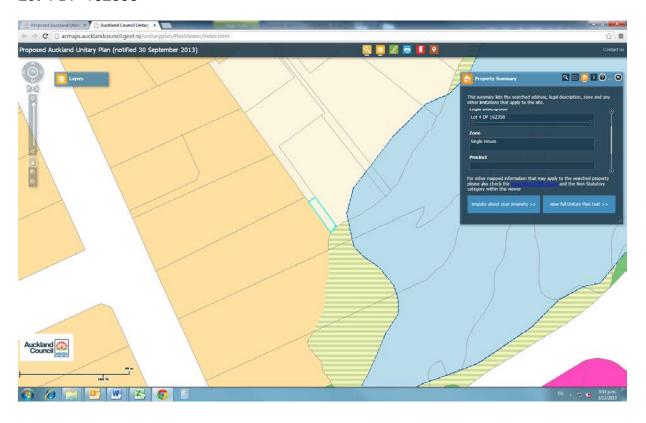

|
|    |                          | House to Public Open Space    |
|    |                          | Zone – Conservation           |
|    |                          |                               |
|    |                          |                               |



## Lot 8 DP 183849



## Lot 14 DP 42177



## Pt Crown Land Survey Office Plan 39785





#### Lot 7 DP 208492





## Lot 4 DP 204593









#### Lot 101 DP 160270



#### Lot 11 DP 181229













#### Lot 11 DP 200427





#### Section 5 SO 69908



#### Lot 5 DP 165102





#### Lot 15 DP 42177



## Crown Land Survey Office Plan 44539





#### Lot 7 DP 150070





### Lot 10 DP 141998









#### Lot 5 DP 324368



### Lot 4 DP 190692



### Lot 2 DP 342285



### Section 6 SO 399463



### Lot 4 DP 162358



### Lot 3 DP 400205



### Section 1 SO 410328



### Lot 3 DP 407577



### Section 3 SO 423050



### Section 1 SO 436643



### Section 4 SO 443351



### Lot 3 DP 448541



### Lot 2 DP 455590



### Section 2 SO 458825



### Lot 10 DP 177081



### Lot 1 DP 155254



# Crown Land Survey Office Plan 37229



### Lot 254 DP 31409