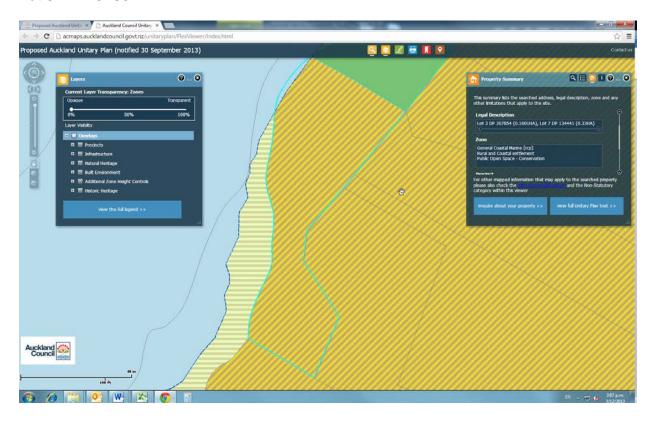

to  |
| T  | Plan 37229               | Public Open Space-            |
|    | I Idli 3/223             | Conservation                  |
| 50 | Lot 254 DD 24400         |                               |
| 50 | Lot 254 DP 31409         | Rezone from General           |
|    |                          | Coastal Marine and Single     |
|    |                          | House to Public Open Space    |
|    |                          | Zone – Conservation           |
|    |                          |                               |
|    |                          |                               |



## Lot 8 DP 183849



## Lot 14 DP 42177



## Pt Crown Land Survey Office Plan 39785





#### Lot 7 DP 208492





## Lot 4 DP 204593









#### Lot 101 DP 160270



#### Lot 11 DP 181229













#### Lot 11 DP 200427





#### Section 5 SO 69908



#### Lot 5 DP 165102





#### Lot 15 DP 42177



## Crown Land Survey Office Plan 44539





#### Lot 7 DP 150070





### Lot 10 DP 141998









#### Lot 5 DP 324368



### Lot 4 DP 190692



### Lot 2 DP 342285



### Section 6 SO 399463



### Lot 4 DP 162358



### Lot 3 DP 400205



### Section 1 SO 410328



### Lot 3 DP 407577



### Section 3 SO 423050



### Section 1 SO 436643



### Section 4 SO 443351



### Lot 3 DP 448541



### Lot 2 DP 455590



### Section 2 SO 458825



### Lot 10 DP 177081



### Lot 1 DP 155254



# Crown Land Survey Office Plan 37229



### Lot 254 DP 31409