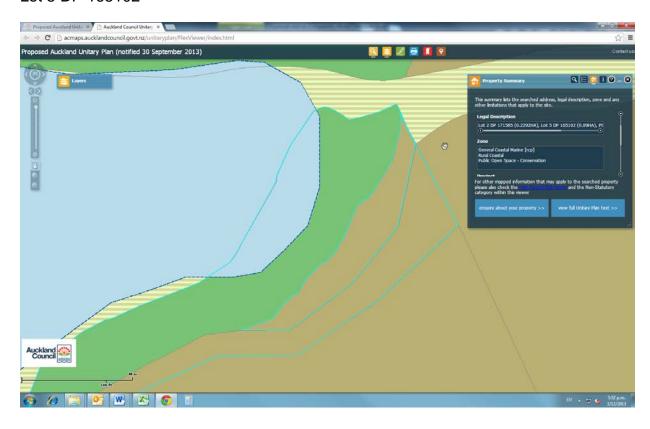

3/223             | Conservation                  |
| 50 | Lot 254 DD 24400         |                               |
| 50 | Lot 254 DP 31409         | Rezone from General           |
|    |                          | Coastal Marine and Single     |
|    |                          | House to Public Open Space    |
|    |                          | Zone – Conservation           |
|    |                          |                               |
|    |                          |                               |



## Lot 8 DP 183849



## Lot 14 DP 42177



## Pt Crown Land Survey Office Plan 39785





#### Lot 7 DP 208492





## Lot 4 DP 204593









#### Lot 101 DP 160270



#### Lot 11 DP 181229













#### Lot 11 DP 200427





#### Section 5 SO 69908



#### Lot 5 DP 165102





#### Lot 15 DP 42177



## Crown Land Survey Office Plan 44539





#### Lot 7 DP 150070





### Lot 10 DP 141998









#### Lot 5 DP 324368



### Lot 4 DP 190692



### Lot 2 DP 342285



### Section 6 SO 399463



### Lot 4 DP 162358



### Lot 3 DP 400205



### Section 1 SO 410328



### Lot 3 DP 407577



### Section 3 SO 423050



### Section 1 SO 436643



### Section 4 SO 443351



### Lot 3 DP 448541



### Lot 2 DP 455590



### Section 2 SO 458825



### Lot 10 DP 177081



### Lot 1 DP 155254



# Crown Land Survey Office Plan 37229



### Lot 254 DP 31409