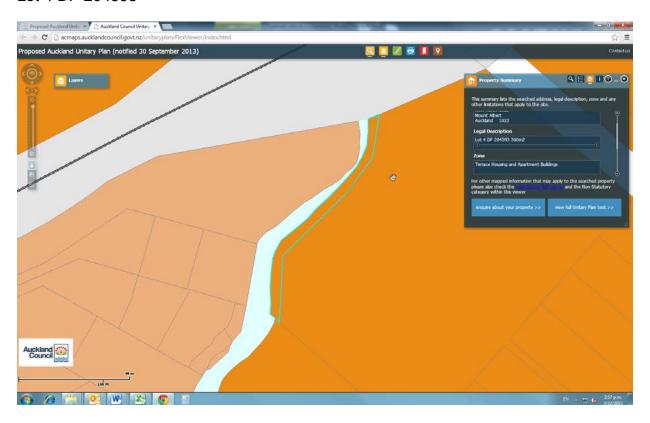

| 49 | Crown Land Survey Office | Rezone from Rural coastal to  |
| T  | Plan 37229               | Public Open Space-            |
|    | I Idli 3/223             | Conservation                  |
| 50 | Lot 254 DD 24400         |                               |
| 50 | Lot 254 DP 31409         | Rezone from General           |
|    |                          | Coastal Marine and Single     |
|    |                          | House to Public Open Space    |
|    |                          | Zone – Conservation           |
|    |                          |                               |
|    |                          |                               |



## Lot 8 DP 183849



## Lot 14 DP 42177



## Pt Crown Land Survey Office Plan 39785





#### Lot 7 DP 208492





## Lot 4 DP 204593









#### Lot 101 DP 160270



#### Lot 11 DP 181229













#### Lot 11 DP 200427





#### Section 5 SO 69908



#### Lot 5 DP 165102





#### Lot 15 DP 42177



## Crown Land Survey Office Plan 44539





#### Lot 7 DP 150070





### Lot 10 DP 141998









#### Lot 5 DP 324368



### Lot 4 DP 190692



### Lot 2 DP 342285



### Section 6 SO 399463



### Lot 4 DP 162358



### Lot 3 DP 400205



### Section 1 SO 410328



### Lot 3 DP 407577



### Section 3 SO 423050



### Section 1 SO 436643



### Section 4 SO 443351



### Lot 3 DP 448541



### Lot 2 DP 455590



### Section 2 SO 458825



### Lot 10 DP 177081



### Lot 1 DP 155254



# Crown Land Survey Office Plan 37229



### Lot 254 DP 31409