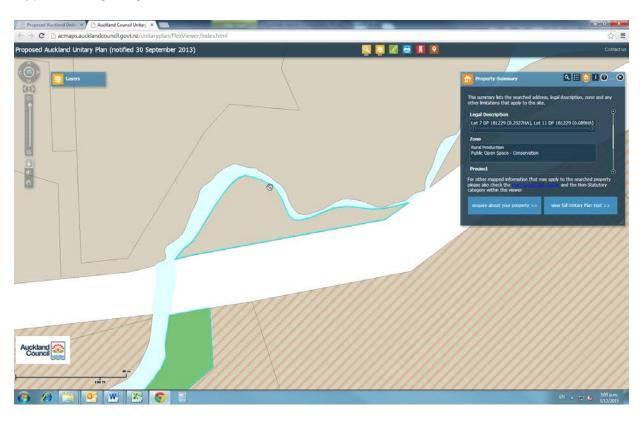

al to  |
| T  | Plan 37229               | Public Open Space-            |
|    | I Idli 3/223             | Conservation                  |
| 50 | Lot 254 DD 24400         |                               |
| 50 | Lot 254 DP 31409         | Rezone from General           |
|    |                          | Coastal Marine and Single     |
|    |                          | House to Public Open Space    |
|    |                          | Zone – Conservation           |
|    |                          |                               |
|    |                          |                               |



## Lot 8 DP 183849



## Lot 14 DP 42177



## Pt Crown Land Survey Office Plan 39785





#### Lot 7 DP 208492





## Lot 4 DP 204593









#### Lot 101 DP 160270



#### Lot 11 DP 181229













#### Lot 11 DP 200427





#### Section 5 SO 69908



#### Lot 5 DP 165102





#### Lot 15 DP 42177



## Crown Land Survey Office Plan 44539





#### Lot 7 DP 150070





### Lot 10 DP 141998









#### Lot 5 DP 324368



### Lot 4 DP 190692



### Lot 2 DP 342285



### Section 6 SO 399463



### Lot 4 DP 162358



### Lot 3 DP 400205



### Section 1 SO 410328



### Lot 3 DP 407577



### Section 3 SO 423050



### Section 1 SO 436643



### Section 4 SO 443351



### Lot 3 DP 448541



### Lot 2 DP 455590



### Section 2 SO 458825



### Lot 10 DP 177081



### Lot 1 DP 155254



# Crown Land Survey Office Plan 37229



### Lot 254 DP 31409