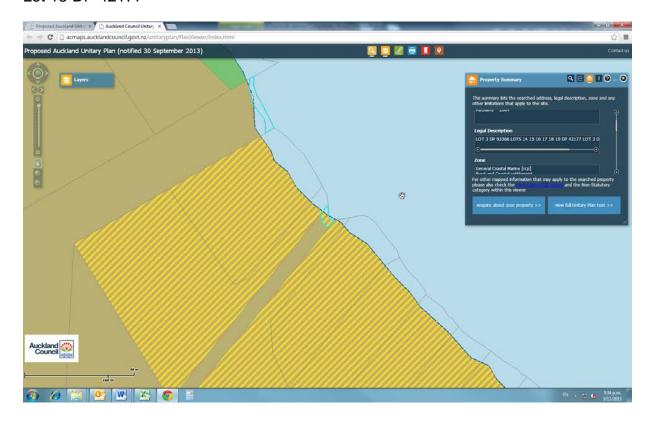

rvation                  |
| 50 | Lot 254 DD 24400         |                               |
| 50 | Lot 254 DP 31409         | Rezone from General           |
|    |                          | Coastal Marine and Single     |
|    |                          | House to Public Open Space    |
|    |                          | Zone – Conservation           |
|    |                          |                               |
|    |                          |                               |



## Lot 8 DP 183849



## Lot 14 DP 42177



## Pt Crown Land Survey Office Plan 39785





#### Lot 7 DP 208492





## Lot 4 DP 204593









#### Lot 101 DP 160270



#### Lot 11 DP 181229













#### Lot 11 DP 200427





#### Section 5 SO 69908



#### Lot 5 DP 165102





#### Lot 15 DP 42177



## Crown Land Survey Office Plan 44539





#### Lot 7 DP 150070





### Lot 10 DP 141998









#### Lot 5 DP 324368



### Lot 4 DP 190692



### Lot 2 DP 342285



### Section 6 SO 399463



### Lot 4 DP 162358



### Lot 3 DP 400205



### Section 1 SO 410328



### Lot 3 DP 407577



### Section 3 SO 423050



### Section 1 SO 436643



### Section 4 SO 443351



### Lot 3 DP 448541



### Lot 2 DP 455590



### Section 2 SO 458825



### Lot 10 DP 177081



### Lot 1 DP 155254



# Crown Land Survey Office Plan 37229



### Lot 254 DP 31409