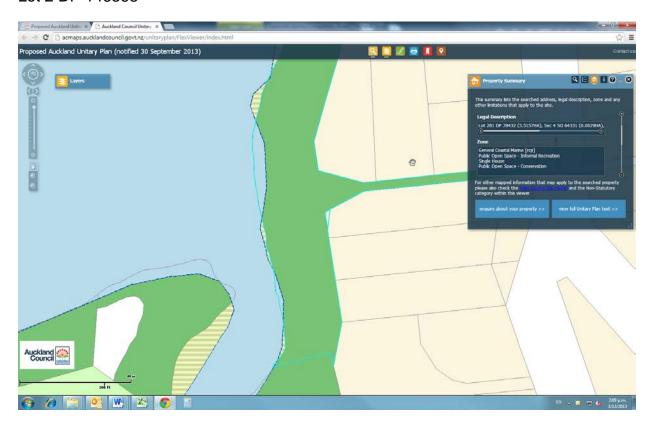

|
| T  | Plan 37229               | Public Open Space-            |
|    | I Idli 3/223             | Conservation                  |
| 50 | Lot 254 DD 24400         |                               |
| 50 | Lot 254 DP 31409         | Rezone from General           |
|    |                          | Coastal Marine and Single     |
|    |                          | House to Public Open Space    |
|    |                          | Zone – Conservation           |
|    |                          |                               |
|    |                          |                               |



## Lot 8 DP 183849



## Lot 14 DP 42177



## Pt Crown Land Survey Office Plan 39785





#### Lot 7 DP 208492





## Lot 4 DP 204593









#### Lot 101 DP 160270



#### Lot 11 DP 181229













#### Lot 11 DP 200427





#### Section 5 SO 69908



#### Lot 5 DP 165102





#### Lot 15 DP 42177



## Crown Land Survey Office Plan 44539





#### Lot 7 DP 150070





### Lot 10 DP 141998









#### Lot 5 DP 324368



### Lot 4 DP 190692



### Lot 2 DP 342285



### Section 6 SO 399463



### Lot 4 DP 162358



### Lot 3 DP 400205



### Section 1 SO 410328



### Lot 3 DP 407577



### Section 3 SO 423050



### Section 1 SO 436643



### Section 4 SO 443351



### Lot 3 DP 448541



### Lot 2 DP 455590



### Section 2 SO 458825



### Lot 10 DP 177081



### Lot 1 DP 155254



# Crown Land Survey Office Plan 37229



### Lot 254 DP 31409