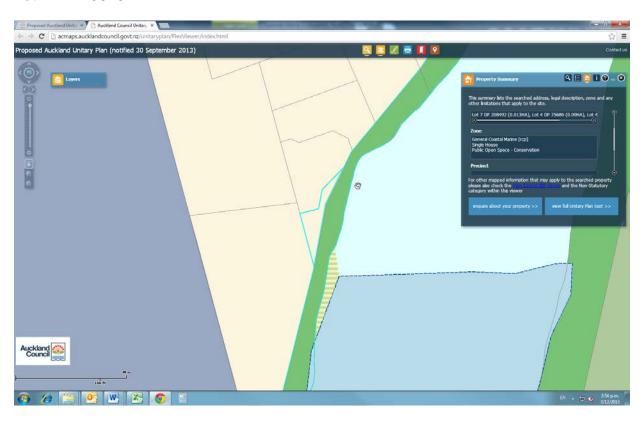

Recreation           |
| 49 | Crown Land Survey Office | Rezone from Rural coastal to  |
| T  | Plan 37229               | Public Open Space-            |
|    | I Idli 3/223             | Conservation                  |
| 50 | Lot 254 DD 24400         |                               |
| 50 | Lot 254 DP 31409         | Rezone from General           |
|    |                          | Coastal Marine and Single     |
|    |                          | House to Public Open Space    |
|    |                          | Zone – Conservation           |
|    |                          |                               |
|    |                          |                               |



## Lot 8 DP 183849



## Lot 14 DP 42177



## Pt Crown Land Survey Office Plan 39785





#### Lot 7 DP 208492





## Lot 4 DP 204593









#### Lot 101 DP 160270



#### Lot 11 DP 181229













#### Lot 11 DP 200427





#### Section 5 SO 69908



#### Lot 5 DP 165102





#### Lot 15 DP 42177



## Crown Land Survey Office Plan 44539





#### Lot 7 DP 150070





### Lot 10 DP 141998









#### Lot 5 DP 324368



### Lot 4 DP 190692



### Lot 2 DP 342285



### Section 6 SO 399463



### Lot 4 DP 162358



### Lot 3 DP 400205



### Section 1 SO 410328



### Lot 3 DP 407577



### Section 3 SO 423050



### Section 1 SO 436643



### Section 4 SO 443351



### Lot 3 DP 448541



### Lot 2 DP 455590



### Section 2 SO 458825



### Lot 10 DP 177081



### Lot 1 DP 155254



# Crown Land Survey Office Plan 37229



### Lot 254 DP 31409