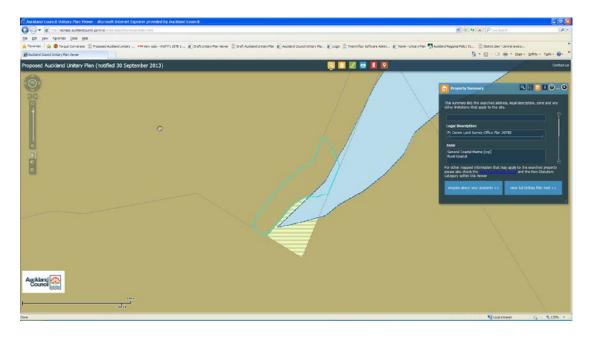

| Informal Recreation           |
| 49 | Crown Land Survey Office | Rezone from Rural coastal to  |
| T  | Plan 37229               | Public Open Space-            |
|    | I Idli 3/223             | Conservation                  |
| 50 | Lot 254 DD 24400         |                               |
| 50 | Lot 254 DP 31409         | Rezone from General           |
|    |                          | Coastal Marine and Single     |
|    |                          | House to Public Open Space    |
|    |                          | Zone – Conservation           |
|    |                          |                               |
|    |                          |                               |



## Lot 8 DP 183849



## Lot 14 DP 42177



## Pt Crown Land Survey Office Plan 39785





#### Lot 7 DP 208492





## Lot 4 DP 204593









#### Lot 101 DP 160270



#### Lot 11 DP 181229













#### Lot 11 DP 200427





#### Section 5 SO 69908



#### Lot 5 DP 165102





#### Lot 15 DP 42177



## Crown Land Survey Office Plan 44539





#### Lot 7 DP 150070





### Lot 10 DP 141998









#### Lot 5 DP 324368



### Lot 4 DP 190692



### Lot 2 DP 342285



### Section 6 SO 399463



### Lot 4 DP 162358



### Lot 3 DP 400205



### Section 1 SO 410328



### Lot 3 DP 407577



### Section 3 SO 423050



### Section 1 SO 436643



### Section 4 SO 443351



### Lot 3 DP 448541



### Lot 2 DP 455590



### Section 2 SO 458825



### Lot 10 DP 177081



### Lot 1 DP 155254



# Crown Land Survey Office Plan 37229



### Lot 254 DP 31409