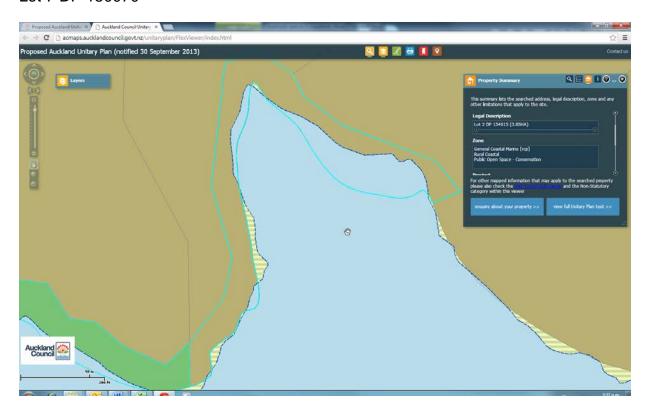

|
| 50 | Lot 254 DP 31409         | Rezone from General           |
|    |                          | Coastal Marine and Single     |
|    |                          | House to Public Open Space    |
|    |                          | Zone – Conservation           |
|    |                          |                               |
|    |                          |                               |



## Lot 8 DP 183849



## Lot 14 DP 42177



## Pt Crown Land Survey Office Plan 39785





#### Lot 7 DP 208492





## Lot 4 DP 204593









#### Lot 101 DP 160270



#### Lot 11 DP 181229













#### Lot 11 DP 200427





#### Section 5 SO 69908



#### Lot 5 DP 165102





#### Lot 15 DP 42177



## Crown Land Survey Office Plan 44539





#### Lot 7 DP 150070





### Lot 10 DP 141998









#### Lot 5 DP 324368



### Lot 4 DP 190692



### Lot 2 DP 342285



### Section 6 SO 399463



### Lot 4 DP 162358



### Lot 3 DP 400205



### Section 1 SO 410328



### Lot 3 DP 407577



### Section 3 SO 423050



### Section 1 SO 436643



### Section 4 SO 443351



### Lot 3 DP 448541



### Lot 2 DP 455590



### Section 2 SO 458825



### Lot 10 DP 177081



### Lot 1 DP 155254



# Crown Land Survey Office Plan 37229



### Lot 254 DP 31409