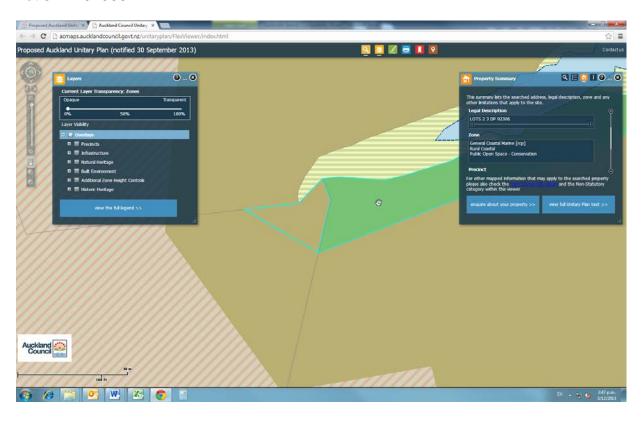

| Informal Recreation           |
| 49 | Crown Land Survey Office | Rezone from Rural coastal to  |
| T  | Plan 37229               | Public Open Space-            |
|    | I Idli 3/223             | Conservation                  |
| 50 | Lot 254 DD 24400         |                               |
| 50 | Lot 254 DP 31409         | Rezone from General           |
|    |                          | Coastal Marine and Single     |
|    |                          | House to Public Open Space    |
|    |                          | Zone – Conservation           |
|    |                          |                               |
|    |                          |                               |



## Lot 8 DP 183849



## Lot 14 DP 42177



## Pt Crown Land Survey Office Plan 39785





#### Lot 7 DP 208492





## Lot 4 DP 204593









#### Lot 101 DP 160270



#### Lot 11 DP 181229













#### Lot 11 DP 200427





#### Section 5 SO 69908



#### Lot 5 DP 165102





#### Lot 15 DP 42177



## Crown Land Survey Office Plan 44539





#### Lot 7 DP 150070





### Lot 10 DP 141998









#### Lot 5 DP 324368



### Lot 4 DP 190692



### Lot 2 DP 342285



### Section 6 SO 399463



### Lot 4 DP 162358



### Lot 3 DP 400205



### Section 1 SO 410328



### Lot 3 DP 407577



### Section 3 SO 423050



### Section 1 SO 436643



### Section 4 SO 443351



### Lot 3 DP 448541



### Lot 2 DP 455590



### Section 2 SO 458825



### Lot 10 DP 177081



### Lot 1 DP 155254



# Crown Land Survey Office Plan 37229



### Lot 254 DP 31409