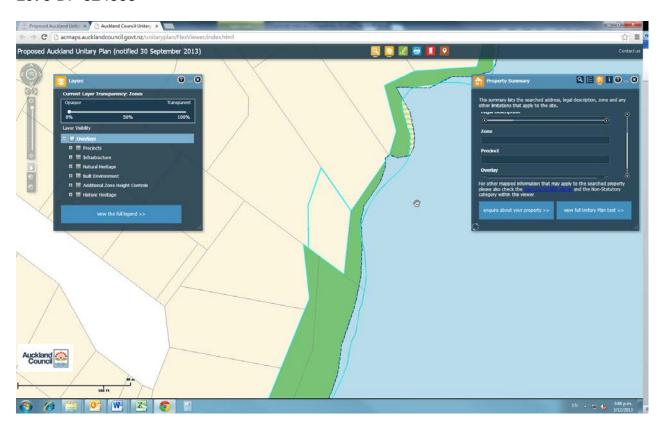

| Rezone from General           |
|    |                          | Coastal Marine and Single     |
|    |                          | House to Public Open Space    |
|    |                          | Zone – Conservation           |
|    |                          |                               |
|    |                          |                               |



## Lot 8 DP 183849



## Lot 14 DP 42177



## Pt Crown Land Survey Office Plan 39785





#### Lot 7 DP 208492





## Lot 4 DP 204593









#### Lot 101 DP 160270



#### Lot 11 DP 181229













#### Lot 11 DP 200427





#### Section 5 SO 69908



#### Lot 5 DP 165102





#### Lot 15 DP 42177



## Crown Land Survey Office Plan 44539





#### Lot 7 DP 150070





### Lot 10 DP 141998









#### Lot 5 DP 324368



### Lot 4 DP 190692



### Lot 2 DP 342285



### Section 6 SO 399463



### Lot 4 DP 162358



### Lot 3 DP 400205



### Section 1 SO 410328



### Lot 3 DP 407577



### Section 3 SO 423050



### Section 1 SO 436643



### Section 4 SO 443351



### Lot 3 DP 448541



### Lot 2 DP 455590



### Section 2 SO 458825



### Lot 10 DP 177081



### Lot 1 DP 155254



# Crown Land Survey Office Plan 37229



### Lot 254 DP 31409