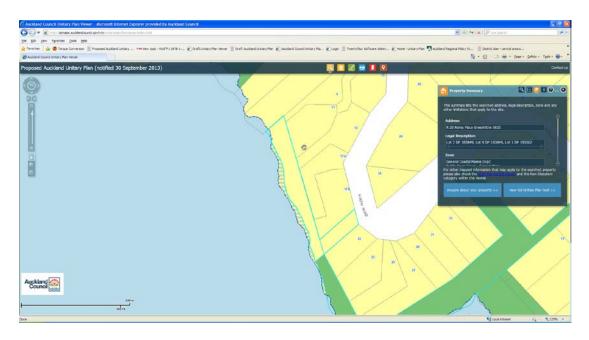

| Public Open Space Zone –      |
|    |                          | Informal Recreation           |
| 49 | Crown Land Survey Office | Rezone from Rural coastal to  |
| T  | Plan 37229               | Public Open Space-            |
|    | I Idli 3/223             | Conservation                  |
| 50 | Lot 254 DD 24400         |                               |
| 50 | Lot 254 DP 31409         | Rezone from General           |
|    |                          | Coastal Marine and Single     |
|    |                          | House to Public Open Space    |
|    |                          | Zone – Conservation           |
|    |                          |                               |
|    |                          |                               |



## Lot 8 DP 183849



## Lot 14 DP 42177



## Pt Crown Land Survey Office Plan 39785





#### Lot 7 DP 208492





## Lot 4 DP 204593









#### Lot 101 DP 160270



#### Lot 11 DP 181229













#### Lot 11 DP 200427





#### Section 5 SO 69908



#### Lot 5 DP 165102





#### Lot 15 DP 42177



## Crown Land Survey Office Plan 44539





#### Lot 7 DP 150070





### Lot 10 DP 141998









#### Lot 5 DP 324368



### Lot 4 DP 190692



### Lot 2 DP 342285



### Section 6 SO 399463



### Lot 4 DP 162358



### Lot 3 DP 400205



### Section 1 SO 410328



### Lot 3 DP 407577



### Section 3 SO 423050



### Section 1 SO 436643



### Section 4 SO 443351



### Lot 3 DP 448541



### Lot 2 DP 455590



### Section 2 SO 458825



### Lot 10 DP 177081



### Lot 1 DP 155254



# Crown Land Sur