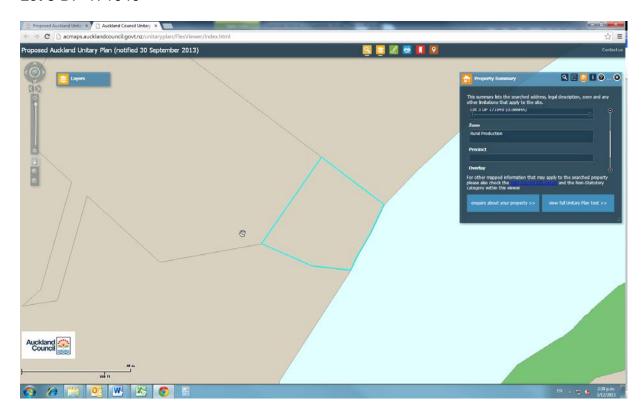

#### **Esplanade Reserves**

| Attached Reference | Location                    | Relief sought                   |
|--------------------|-----------------------------|---------------------------------|
| 1                  | Lot 3 DP 171040             | Rezone from Rural               |
|                    |                             | Production to public Open       |
|                    |                             | Space: Conservation             |
| 2                  | Lot 8 DP 183849             | Rezone from General coastal     |
|                    |                             | marine/large lot residential to |
|                    |                             | Public Open Space -             |
|                    |                             | Conservation                    |
| 3                  | Lot 14 DP 42177             | Rezone from General coastal     |
|                    |                             | marine / Rural and coastal      |
|                    |                             | settlement / Single house /     |
|                    |                             | Public Open space -             |
|                    |                             | conservation to Public Open     |
|                    |                             | Space-Conservation              |
| 4                  | Pt Crown Land Survey Office | Rezone from General coastal     |
|                    | Plan 39785                  | marine and Rural Coastal to     |
|                    |                             | Public Open Space-              |
| -                  | L + + O DD OOOCC            | Conservation                    |
| 5                  | Lot 3 DP 92306              | Rezone from Rural Coastal       |
|                    |                             | to Public Open Space-           |
|                    | L 7 DD 000 400              | Conservation                    |
| 6                  | Lot 7 DP 208492             | Rezone from Single House to     |
|                    |                             | Public Open Space-              |
|                    | 1                           | Conservation                    |
| 7                  | Lot 3 DP 197756             | Rezone from Rural               |
|                    |                             | production to Public Open       |
|                    | 1                           | Space-Informal Recreation       |
| 8                  | Lot 4 DP 204593             | Rezone from THAB to Public      |
|                    |                             | Open Space-Informal             |
| 9                  | Lot 3 DP 85603              | Recreation Rezone from Rural    |
| 9                  | LOI 3 DF 63603              | Production to public Open       |
|                    |                             | Space: Conservation             |
| 10                 | Lot 3 DP 201409             | Rezone from Single House to     |
| 10                 | 201403                      | Public Open Space-              |
|                    |                             | Conservation                    |
| 11                 | Lot 3 DP 202587             | Rezone from Light Industry to   |
|                    |                             | Public Open Space-              |
|                    |                             | Conservation                    |
| 12                 | Lot 101 DP 160270           | Rezone from Light industry to   |
|                    |                             | Public Open Space– Informal     |
|                    |                             | Recreation                      |
| 13                 | Lot 11 DP 181229            | Rezone from Rural               |
|                    |                             | production to Public Open       |
|                    |                             | Space-Conservation              |
| 14                 | Lot 3 DP 207854             | Rezone from Rural Coastal       |
|                    |                             | settlement to Public Open       |
|                    |                             | Space-Conservation              |
| 15                 | Lot 3 DP 173343             | Rezone from Rural               |
|                    |                             | production to Public Open       |
|                    |                             | Space-Conservation              |
| 16                 | Lot 2 DP 146368             | Rezone from Single House to     |
|                    |                             | Public Open Space-              |
|                    |                             | Conservation                    |
| 17                 | Lot 2 DP 178971             | Rezone from Mixed housing       |
|                    |                             | suburban to Public Open         |
|                    | •                           |                                 |