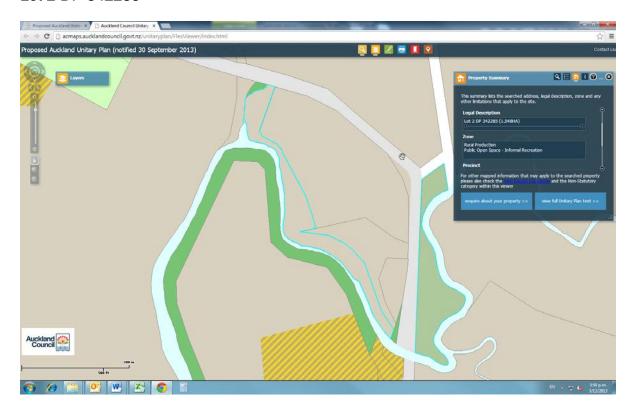

| Coastal Marine and Single     |
|    |                          | House to Public Open Space    |
|    |                          | Zone – Conservation           |
|    |                          |                               |
|    |                          |                               |



## Lot 8 DP 183849



## Lot 14 DP 42177



## Pt Crown Land Survey Office Plan 39785





#### Lot 7 DP 208492





## Lot 4 DP 204593









#### Lot 101 DP 160270



#### Lot 11 DP 181229













#### Lot 11 DP 200427





#### Section 5 SO 69908



#### Lot 5 DP 165102





#### Lot 15 DP 42177



## Crown Land Survey Office Plan 44539





#### Lot 7 DP 150070





### Lot 10 DP 141998









#### Lot 5 DP 324368



### Lot 4 DP 190692



### Lot 2 DP 342285



### Section 6 SO 399463



### Lot 4 DP 162358



### Lot 3 DP 400205



### Section 1 SO 410328



### Lot 3 DP 407577



### Section 3 SO 423050



### Section 1 SO 436643



### Section 4 SO 443351



### Lot 3 DP 448541



### Lot 2 DP 455590



### Section 2 SO 458825



### Lot 10 DP 177081



### Lot 1 DP 155254



# Crown Land Survey Office Plan 37229



### Lot 254 DP 31409