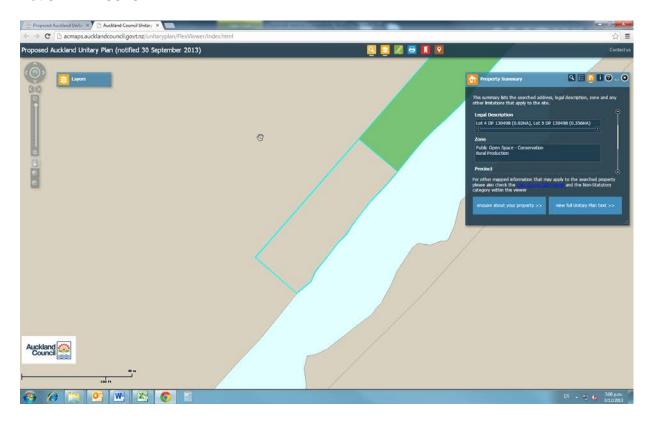

o  |
| T  | Plan 37229               | Public Open Space-            |
|    | I Idli 3/223             | Conservation                  |
| 50 | Lot 254 DD 24400         |                               |
| 50 | Lot 254 DP 31409         | Rezone from General           |
|    |                          | Coastal Marine and Single     |
|    |                          | House to Public Open Space    |
|    |                          | Zone – Conservation           |
|    |                          |                               |
|    |                          |                               |



## Lot 8 DP 183849



## Lot 14 DP 42177



## Pt Crown Land Survey Office Plan 39785





#### Lot 7 DP 208492





## Lot 4 DP 204593









#### Lot 101 DP 160270



#### Lot 11 DP 181229













#### Lot 11 DP 200427





#### Section 5 SO 69908



#### Lot 5 DP 165102





#### Lot 15 DP 42177



## Crown Land Survey Office Plan 44539





#### Lot 7 DP 150070





### Lot 10 DP 141998









#### Lot 5 DP 324368



### Lot 4 DP 190692



### Lot 2 DP 342285



### Section 6 SO 399463



### Lot 4 DP 162358



### Lot 3 DP 400205



### Section 1 SO 410328



### Lot 3 DP 407577



### Section 3 SO 423050



### Section 1 SO 436643



### Section 4 SO 443351



### Lot 3 DP 448541



### Lot 2 DP 455590



### Section 2 SO 458825



### Lot 10 DP 177081



### Lot 1 DP 155254



# Crown Land Survey Office Plan 37229



### Lot 254 DP 31409