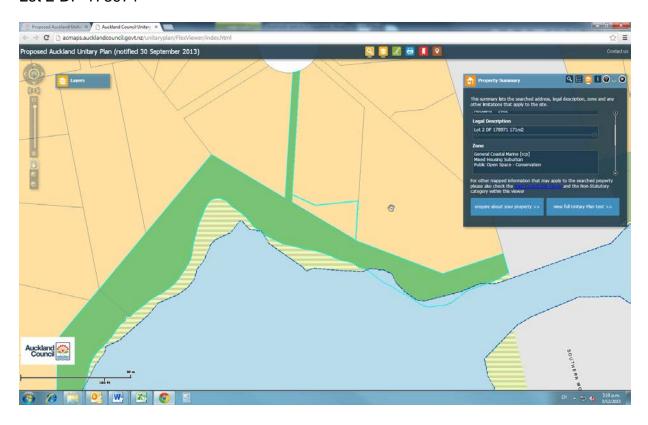

#### **Esplanade Reserves**

| Attached Reference | Location                    | Relief sought                   |
|--------------------|-----------------------------|---------------------------------|
| 1                  | Lot 3 DP 171040             | Rezone from Rural               |
|                    |                             | Production to public Open       |
|                    |                             | Space: Conservation             |
| 2                  | Lot 8 DP 183849             | Rezone from General coastal     |
|                    |                             | marine/large lot residential to |
|                    |                             | Public Open Space -             |
|                    |                             | Conservation                    |
| 3                  | Lot 14 DP 42177             | Rezone from General coastal     |
|                    |                             | marine / Rural and coastal      |
|                    |                             | settlement / Single house /     |
|                    |                             | Public Open space -             |
|                    |                             | conservation to Public Open     |
|                    |                             | Space-Conservation              |
| 4                  | Pt Crown Land Survey Office | Rezone from General coastal     |
|                    | Plan 39785                  | marine and Rural Coastal to     |
|                    |                             | Public Open Space-              |
| -                  | L + + O DD OOOCC            | Conservation                    |
| 5                  | Lot 3 DP 92306              | Rezone from Rural Coastal       |
|                    |                             | to Public Open Space-           |
|                    | L 7 DD 000 400              | Conservation                    |
| 6                  | Lot 7 DP 208492             | Rezone from Single House to     |
|                    |                             | Public Open Space-              |
|                    | 1                           | Conservation                    |
| 7                  | Lot 3 DP 197756             | Rezone from Rural               |
|                    |                             | production to Public Open       |
|                    | 1                           | Space-Informal Recreation       |
| 8                  | Lot 4 DP 204593             | Rezone from THAB to Public      |
|                    |                             | Open Space-Informal             |
| 9                  | Lot 3 DP 85603              | Recreation Rezone from Rural    |
| 9                  | LOI 3 DF 63603              | Production to public Open       |
|                    |                             | Space: Conservation             |
| 10                 | Lot 3 DP 201409             | Rezone from Single House to     |
| 10                 | 201403                      | Public Open Space-              |
|                    |                             | Conservation                    |
| 11                 | Lot 3 DP 202587             | Rezone from Light Industry to   |
|                    |                             | Public Open Space-              |
|                    |                             | Conservation                    |
| 12                 | Lot 101 DP 160270           | Rezone from Light industry to   |
|                    |                             | Public Open Space– Informal     |
|                    |                             | Recreation                      |
| 13                 | Lot 11 DP 181229            | Rezone from Rural               |
|                    |                             | production to Public Open       |
|                    |                             | Space-Conservation              |
| 14                 | Lot 3 DP 207854             | Rezone from Rural Coastal       |
|                    |                             | settlement to Public Open       |
|                    |                             | Space-Conservation              |
| 15                 | Lot 3 DP 173343             | Rezone from Rural               |
|                    |                             | production to Public Open       |
|                    |                             | Space-Conservation              |
| 16                 | Lot 2 DP 146368             | Rezone from Single House to     |
|                    |                             | Public Open Space-              |
|                    |                             | Conservation                    |
| 17                 | Lot 2 DP 178971             | Rezone from Mixed housing       |
|                    |                             | suburban to Public Open         |
|                    | •                           |                                 |