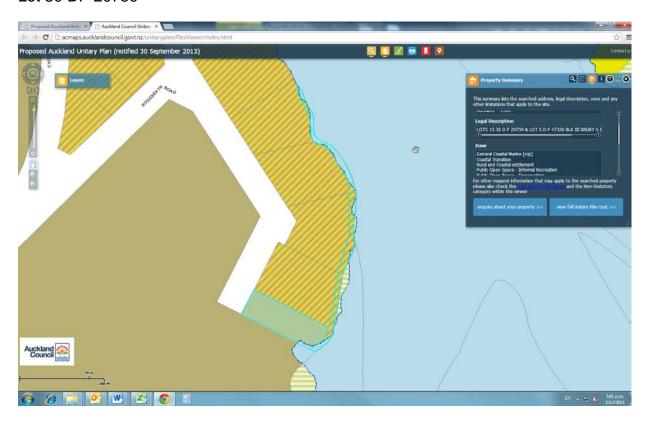

|
| 50 | Lot 254 DP 31409         | Rezone from General           |
|    |                          | Coastal Marine and Single     |
|    |                          | House to Public Open Space    |
|    |                          | Zone – Conservation           |
|    |                          |                               |
|    |                          |                               |



## Lot 8 DP 183849



## Lot 14 DP 42177



## Pt Crown Land Survey Office Plan 39785





#### Lot 7 DP 208492





## Lot 4 DP 204593









#### Lot 101 DP 160270



#### Lot 11 DP 181229













#### Lot 11 DP 200427





#### Section 5 SO 69908



#### Lot 5 DP 165102





#### Lot 15 DP 42177



## Crown Land Survey Office Plan 44539





#### Lot 7 DP 150070





### Lot 10 DP 141998









#### Lot 5 DP 324368



### Lot 4 DP 190692



### Lot 2 DP 342285



### Section 6 SO 399463



### Lot 4 DP 162358



### Lot 3 DP 400205



### Section 1 SO 410328



### Lot 3 DP 407577



### Section 3 SO 423050



### Section 1 SO 436643



### Section 4 SO 443351



### Lot 3 DP 448541



### Lot 2 DP 455590



### Section 2 SO 458825



### Lot 10 DP 177081



### Lot 1 DP 155254



# Crown Land Survey Office Plan 37229



### Lot 254 DP 31409