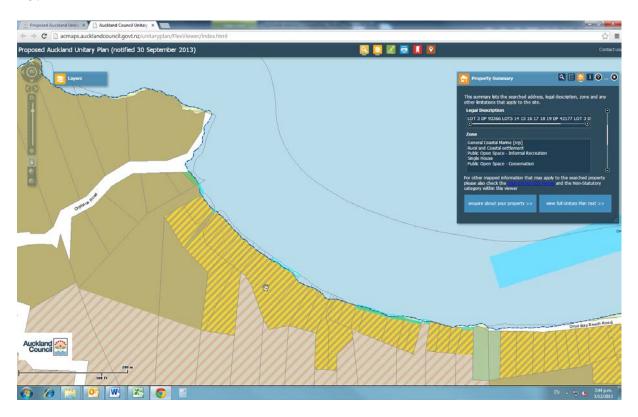

lic Open Space Zone –      |
|    |                          | Informal Recreation           |
| 49 | Crown Land Survey Office | Rezone from Rural coastal to  |
| T  | Plan 37229               | Public Open Space-            |
|    | I Idli 3/223             | Conservation                  |
| 50 | Lot 254 DD 24400         |                               |
| 50 | Lot 254 DP 31409         | Rezone from General           |
|    |                          | Coastal Marine and Single     |
|    |                          | House to Public Open Space    |
|    |                          | Zone – Conservation           |
|    |                          |                               |
|    |                          |                               |



## Lot 8 DP 183849



## Lot 14 DP 42177



## Pt Crown Land Survey Office Plan 39785





#### Lot 7 DP 208492





## Lot 4 DP 204593









#### Lot 101 DP 160270



#### Lot 11 DP 181229













#### Lot 11 DP 200427





#### Section 5 SO 69908



#### Lot 5 DP 165102





#### Lot 15 DP 42177



## Crown Land Survey Office Plan 44539





#### Lot 7 DP 150070





### Lot 10 DP 141998









#### Lot 5 DP 324368



### Lot 4 DP 190692



### Lot 2 DP 342285



### Section 6 SO 399463



### Lot 4 DP 162358



### Lot 3 DP 400205



### Section 1 SO 410328



### Lot 3 DP 407577



### Section 3 SO 423050



### Section 1 SO 436643



### Section 4 SO 443351



### Lot 3 DP 448541



### Lot 2 DP 455590



### Section 2 SO 458825



### Lot 10 DP 177081



### Lot 1 DP 155254



# Crown Land Survey Office Plan 37229