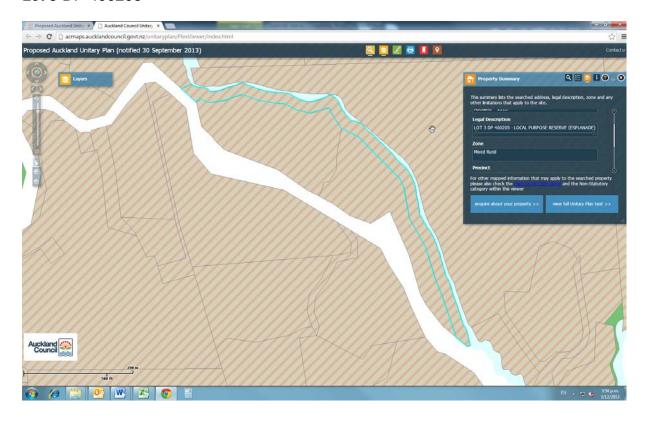

| House to Public Open Space    |
|    |                          | Zone – Conservation           |
|    |                          |                               |
|    |                          |                               |



## Lot 8 DP 183849



## Lot 14 DP 42177



## Pt Crown Land Survey Office Plan 39785





#### Lot 7 DP 208492





## Lot 4 DP 204593









#### Lot 101 DP 160270



#### Lot 11 DP 181229













#### Lot 11 DP 200427





#### Section 5 SO 69908



#### Lot 5 DP 165102





#### Lot 15 DP 42177



## Crown Land Survey Office Plan 44539





#### Lot 7 DP 150070





### Lot 10 DP 141998









#### Lot 5 DP 324368



### Lot 4 DP 190692



### Lot 2 DP 342285



### Section 6 SO 399463



### Lot 4 DP 162358



### Lot 3 DP 400205



### Section 1 SO 410328



### Lot 3 DP 407577



### Section 3 SO 423050



### Section 1 SO 436643



### Section 4 SO 443351



### Lot 3 DP 448541



### Lot 2 DP 455590



### Section 2 SO 458825



### Lot 10 DP 177081



### Lot 1 DP 155254



# Crown Land Survey Office Plan 37229



### Lot 254 DP 31409