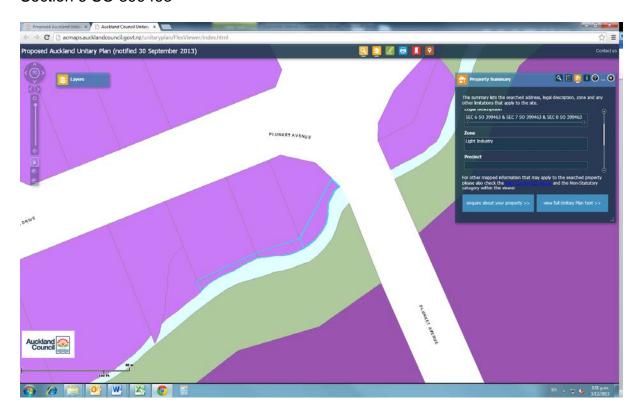

tal Marine and Single     |
|    |                          | House to Public Open Space    |
|    |                          | Zone – Conservation           |
|    |                          |                               |
|    |                          |                               |



## Lot 8 DP 183849



## Lot 14 DP 42177



## Pt Crown Land Survey Office Plan 39785





#### Lot 7 DP 208492





## Lot 4 DP 204593









#### Lot 101 DP 160270



#### Lot 11 DP 181229













#### Lot 11 DP 200427





#### Section 5 SO 69908



#### Lot 5 DP 165102





#### Lot 15 DP 42177



## Crown Land Survey Office Plan 44539





#### Lot 7 DP 150070





### Lot 10 DP 141998









#### Lot 5 DP 324368



### Lot 4 DP 190692



### Lot 2 DP 342285



### Section 6 SO 399463



### Lot 4 DP 162358



### Lot 3 DP 400205



### Section 1 SO 410328



### Lot 3 DP 407577



### Section 3 SO 423050



### Section 1 SO 436643



### Section 4 SO 443351



### Lot 3 DP 448541



### Lot 2 DP 455590



### Section 2 SO 458825



### Lot 10 DP 177081



### Lot 1 DP 155254



# Crown Land Survey Office Plan 37229



### Lot 254 DP 31409