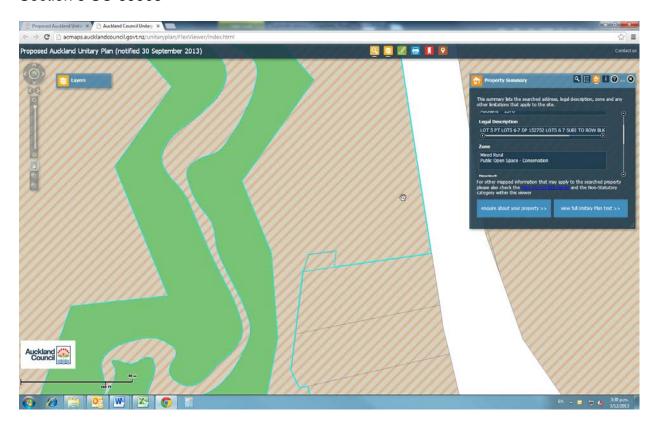

#### **Esplanade Reserves**

| Attached Reference | Location                    | Relief sought                   |
|--------------------|-----------------------------|---------------------------------|
| 1                  | Lot 3 DP 171040             | Rezone from Rural               |
|                    |                             | Production to public Open       |
|                    |                             | Space: Conservation             |
| 2                  | Lot 8 DP 183849             | Rezone from General coastal     |
|                    |                             | marine/large lot residential to |
|                    |                             | Public Open Space -             |
|                    |                             | Conservation                    |
| 3                  | Lot 14 DP 42177             | Rezone from General coastal     |
|                    |                             | marine / Rural and coastal      |
|                    |                             | settlement / Single house /     |
|                    |                             | Public Open space -             |
|                    |                             | conservation to Public Open     |
|                    |                             | Space-Conservation              |
| 4                  | Pt Crown Land Survey Office | Rezone from General coastal     |
|                    | Plan 39785                  | marine and Rural Coastal to     |
|                    |                             | Public Open Space-              |
| -                  | L + + O DD OOOCC            | Conservation                    |
| 5                  | Lot 3 DP 92306              | Rezone from Rural Coastal       |
|                    |                             | to Public Open Space-           |
|                    | L 7 DD 000 400              | Conservation                    |
| 6                  | Lot 7 DP 208492             | Rezone from Single House to     |
|                    |                             | Public Open Space-              |
|                    | 1                           | Conservation                    |
| 7                  | Lot 3 DP 197756             | Rezone from Rural               |
|                    |                             | production to Public Open       |
|                    | 1                           | Space-Informal Recreation       |
| 8                  | Lot 4 DP 204593             | Rezone from THAB to Public      |
|                    |                             | Open Space-Informal             |
| 9                  | Lot 3 DP 85603              | Recreation Rezone from Rural    |
| 9                  | LOI 3 DF 63603              | Production to public Open       |
|                    |                             | Space: Conservation             |
| 10                 | Lot 3 DP 201409             | Rezone from Single House to     |
| 10                 | 201403                      | Public Open Space-              |
|                    |                             | Conservation                    |
| 11                 | Lot 3 DP 202587             | Rezone from Light Industry to   |
|                    |                             | Public Open Space-              |
|                    |                             | Conservation                    |
| 12                 | Lot 101 DP 160270           | Rezone from Light industry to   |
|                    |                             | Public Open Space– Informal     |
|                    |                             | Recreation                      |
| 13                 | Lot 11 DP 181229            | Rezone from Rural               |
|                    |                             | production to Public Open       |
|                    |                             | Space-Conservation              |
| 14                 | Lot 3 DP 207854             | Rezone from Rural Coastal       |
|                    |                             | settlement to Public Open       |
|                    |                             | Space-Conservation              |
| 15                 | Lot 3 DP 173343             | Rezone from Rural               |
|                    |                             | production to Public Open       |
|                    |                             | Space-Conservation              |
| 16                 | Lot 2 DP 146368             | Rezone from Single House to     |
|                    |                             | Public Open Space-              |
|                    |                             | Conservation                    |
| 17                 | Lot 2 DP 178971             | Rezone from Mixed housing       |
|                    |                             | suburban to Public Open         |
|                    | •                           |                                 |