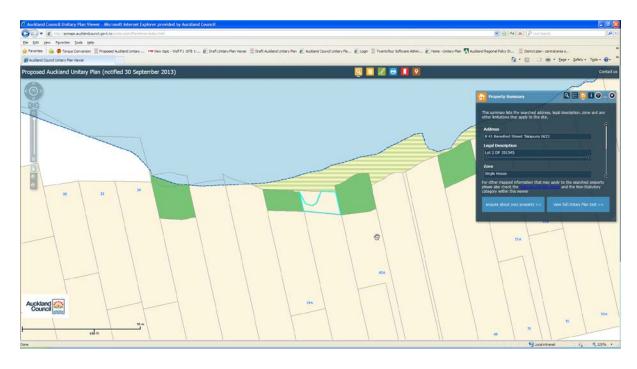

T  | Plan 37229               | Public Open Space-            |
|    | I Idli 3/223             | Conservation                  |
| 50 | Lot 254 DD 24400         |                               |
| 50 | Lot 254 DP 31409         | Rezone from General           |
|    |                          | Coastal Marine and Single     |
|    |                          | House to Public Open Space    |
|    |                          | Zone – Conservation           |
|    |                          |                               |
|    |                          |                               |



## Lot 8 DP 183849



## Lot 14 DP 42177



## Pt Crown Land Survey Office Plan 39785





#### Lot 7 DP 208492





## Lot 4 DP 204593









#### Lot 101 DP 160270



#### Lot 11 DP 181229













#### Lot 11 DP 200427





#### Section 5 SO 69908



#### Lot 5 DP 165102





#### Lot 15 DP 42177



## Crown Land Survey Office Plan 44539





#### Lot 7 DP 150070





### Lot 10 DP 141998









#### Lot 5 DP 324368



### Lot 4 DP 190692



### Lot 2 DP 342285



### Section 6 SO 399463



### Lot 4 DP 162358



### Lot 3 DP 400205



### Section 1 SO 410328



### Lot 3 DP 407577



### Section 3 SO 423050



### Section 1 SO 436643



### Section 4 SO 443351



### Lot 3 DP 448541



### Lot 2 DP 455590



### Section 2 SO 458825



### Lot 10 DP 177081



### Lot 1 DP 155254



# Crown Land Survey Office Plan 37229



### Lot 254 DP 31409