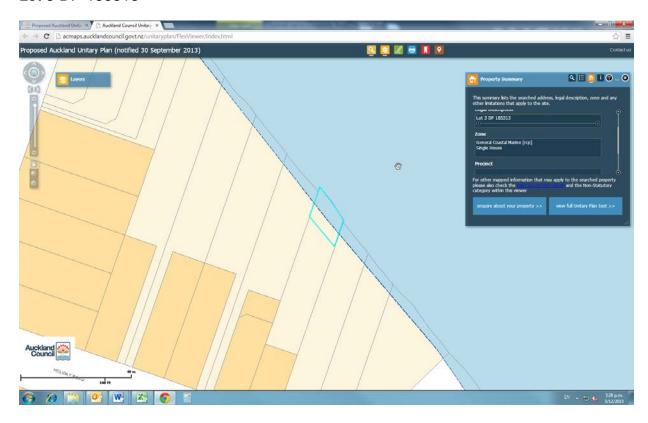

| Public Open Space-            |
|    | I Idli 3/223             | Conservation                  |
| 50 | Lot 254 DD 24400         |                               |
| 50 | Lot 254 DP 31409         | Rezone from General           |
|    |                          | Coastal Marine and Single     |
|    |                          | House to Public Open Space    |
|    |                          | Zone – Conservation           |
|    |                          |                               |
|    |                          |                               |



## Lot 8 DP 183849



## Lot 14 DP 42177



## Pt Crown Land Survey Office Plan 39785





#### Lot 7 DP 208492





## Lot 4 DP 204593









#### Lot 101 DP 160270



#### Lot 11 DP 181229













#### Lot 11 DP 200427





#### Section 5 SO 69908



#### Lot 5 DP 165102





#### Lot 15 DP 42177



## Crown Land Survey Office Plan 44539





#### Lot 7 DP 150070





### Lot 10 DP 141998









#### Lot 5 DP 324368



### Lot 4 DP 190692



### Lot 2 DP 342285



### Section 6 SO 399463



### Lot 4 DP 162358



### Lot 3 DP 400205



### Section 1 SO 410328



### Lot 3 DP 407577



### Section 3 SO 423050



### Section 1 SO 436643



### Section 4 SO 443351



### Lot 3 DP 448541



### Lot 2 DP 455590



### Section 2 SO 458825



### Lot 10 DP 177081



### Lot 1 DP 155254



# Crown Land Survey Office Plan 37229



### Lot 254 DP 31409