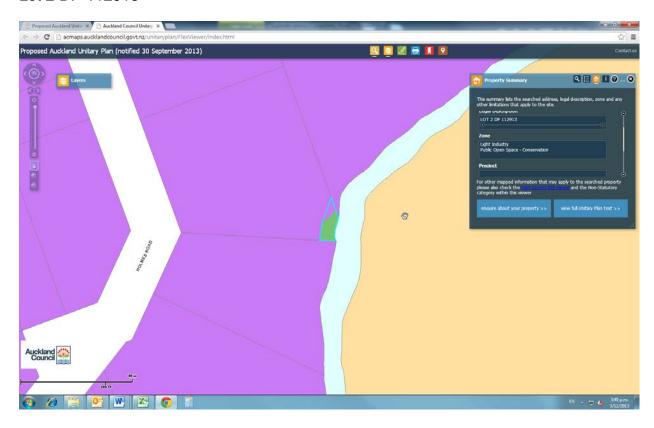

24400         |                               |
| 50 | Lot 254 DP 31409         | Rezone from General           |
|    |                          | Coastal Marine and Single     |
|    |                          | House to Public Open Space    |
|    |                          | Zone – Conservation           |
|    |                          |                               |
|    |                          |                               |



## Lot 8 DP 183849



## Lot 14 DP 42177



## Pt Crown Land Survey Office Plan 39785





#### Lot 7 DP 208492





## Lot 4 DP 204593









#### Lot 101 DP 160270



#### Lot 11 DP 181229













#### Lot 11 DP 200427





#### Section 5 SO 69908



#### Lot 5 DP 165102





#### Lot 15 DP 42177



## Crown Land Survey Office Plan 44539





#### Lot 7 DP 150070





### Lot 10 DP 141998









#### Lot 5 DP 324368



### Lot 4 DP 190692



### Lot 2 DP 342285



### Section 6 SO 399463



### Lot 4 DP 162358



### Lot 3 DP 400205



### Section 1 SO 410328



### Lot 3 DP 407577



### Section 3 SO 423050



### Section 1 SO 436643



### Section 4 SO 443351



### Lot 3 DP 448541



### Lot 2 DP 455590



### Section 2 SO 458825



### Lot 10 DP 177081



### Lot 1 DP 155254



# Crown Land Survey Office Plan 37229



### Lot 254 DP 31409