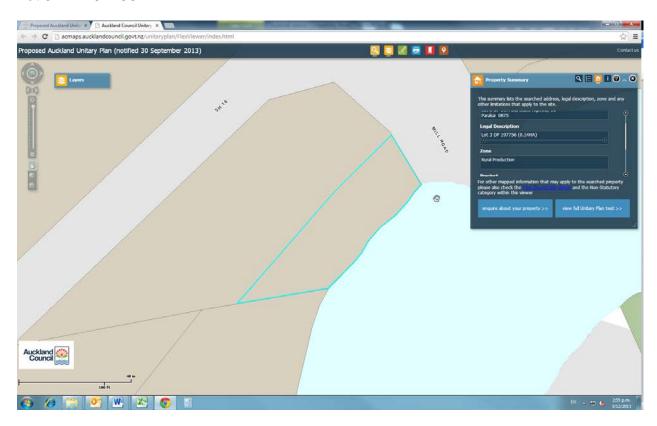

ecreation           |
| 49 | Crown Land Survey Office | Rezone from Rural coastal to  |
| T  | Plan 37229               | Public Open Space-            |
|    | I Idli 3/223             | Conservation                  |
| 50 | Lot 254 DD 24400         |                               |
| 50 | Lot 254 DP 31409         | Rezone from General           |
|    |                          | Coastal Marine and Single     |
|    |                          | House to Public Open Space    |
|    |                          | Zone – Conservation           |
|    |                          |                               |
|    |                          |                               |



## Lot 8 DP 183849



## Lot 14 DP 42177



## Pt Crown Land Survey Office Plan 39785





#### Lot 7 DP 208492





## Lot 4 DP 204593









#### Lot 101 DP 160270



#### Lot 11 DP 181229













#### Lot 11 DP 200427





#### Section 5 SO 69908



#### Lot 5 DP 165102





#### Lot 15 DP 42177



## Crown Land Survey Office Plan 44539





#### Lot 7 DP 150070





### Lot 10 DP 141998









#### Lot 5 DP 324368



### Lot 4 DP 190692



### Lot 2 DP 342285



### Section 6 SO 399463



### Lot 4 DP 162358



### Lot 3 DP 400205



### Section 1 SO 410328



### Lot 3 DP 407577



### Section 3 SO 423050



### Section 1 SO 436643



### Section 4 SO 443351



### Lot 3 DP 448541



### Lot 2 DP 455590



### Section 2 SO 458825



### Lot 10 DP 177081



### Lot 1 DP 155254



# Crown Land Survey Office Plan 37229



### Lot 254 DP 31409